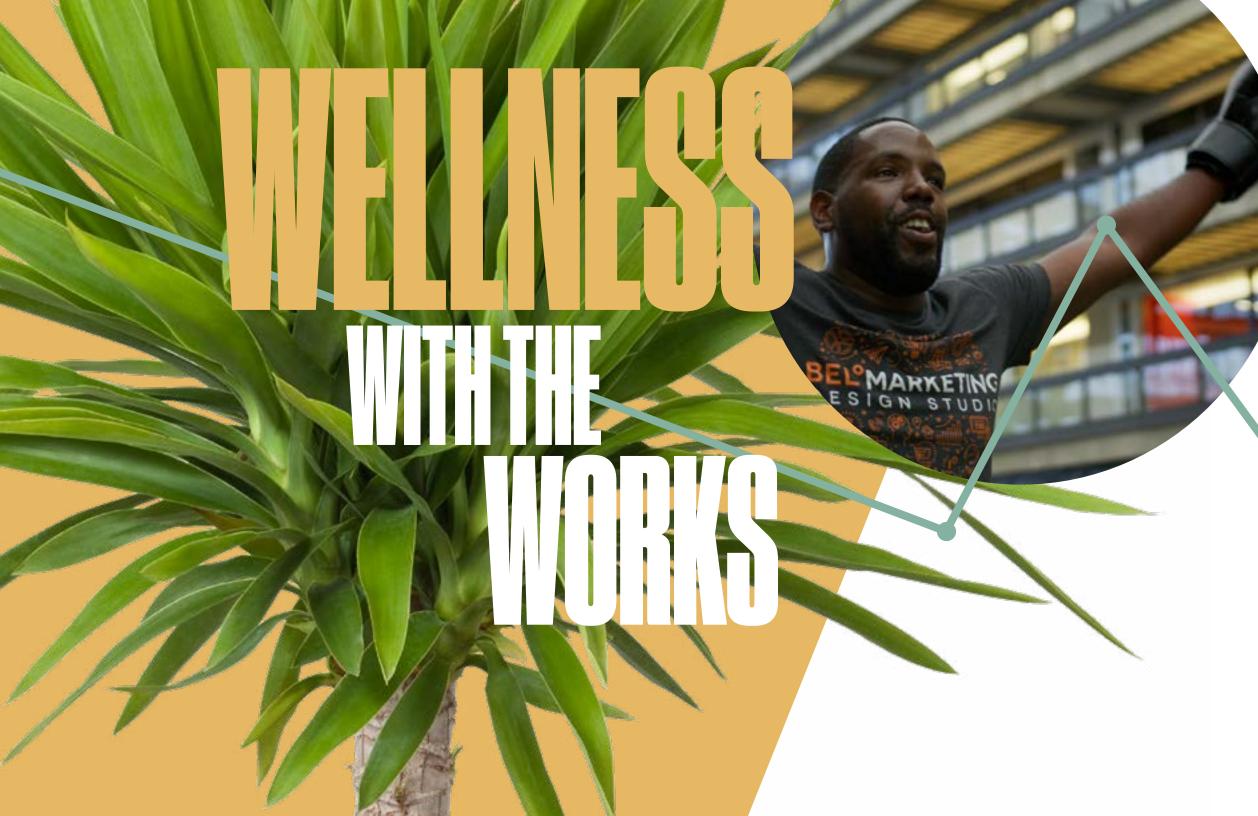

## •••• Fit Lab at Bell Works

With an incredible 30,000 SF health club that features frequent events like yoga and boxing, Bell Works will keep you moving and energized. O

0