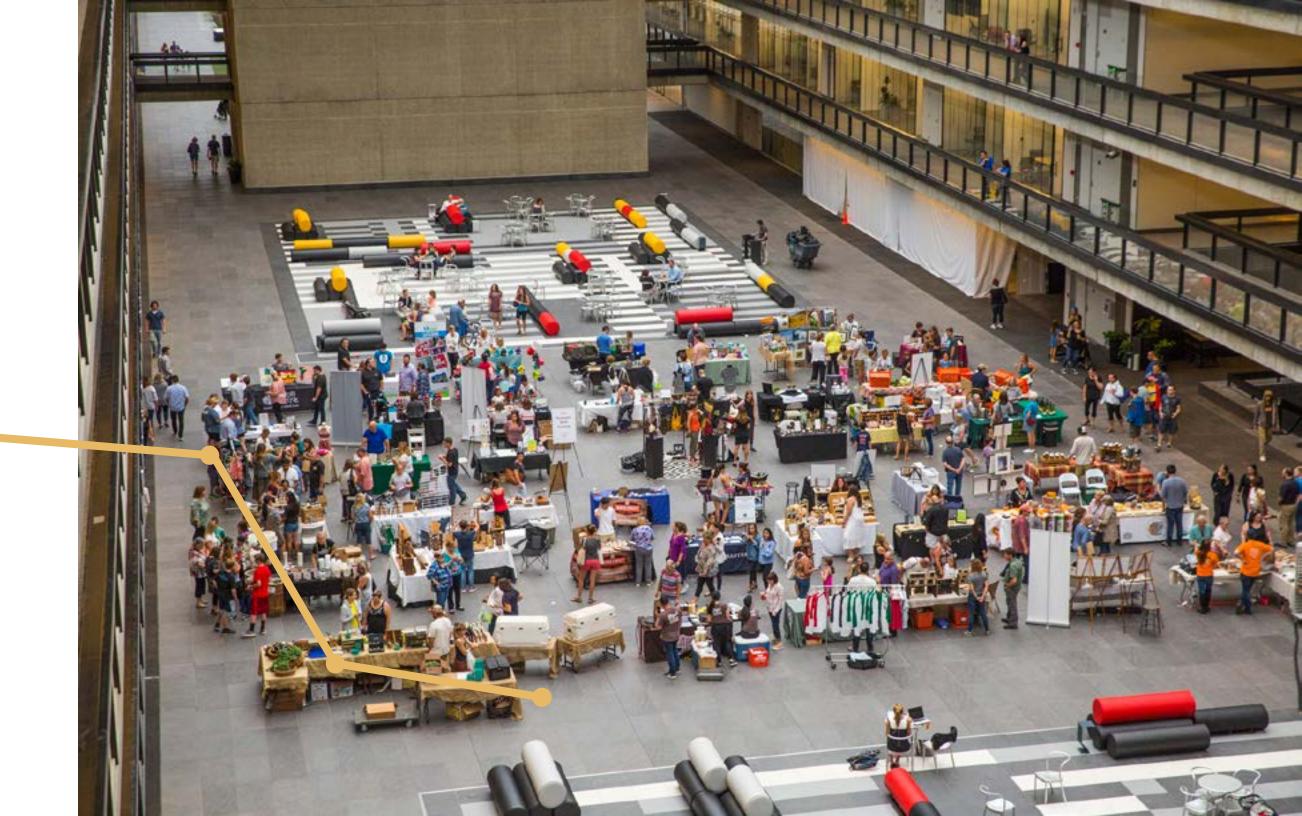

## A self-contained metropolis

The Block is our indoor city street. It's open to the public and lined with places to eat, drink, and shop. Energetic and ever-changing, it's where you can develop your next great idea on a lunchtime walk, run an errand before heading out, or just relax with a drink and some friends.