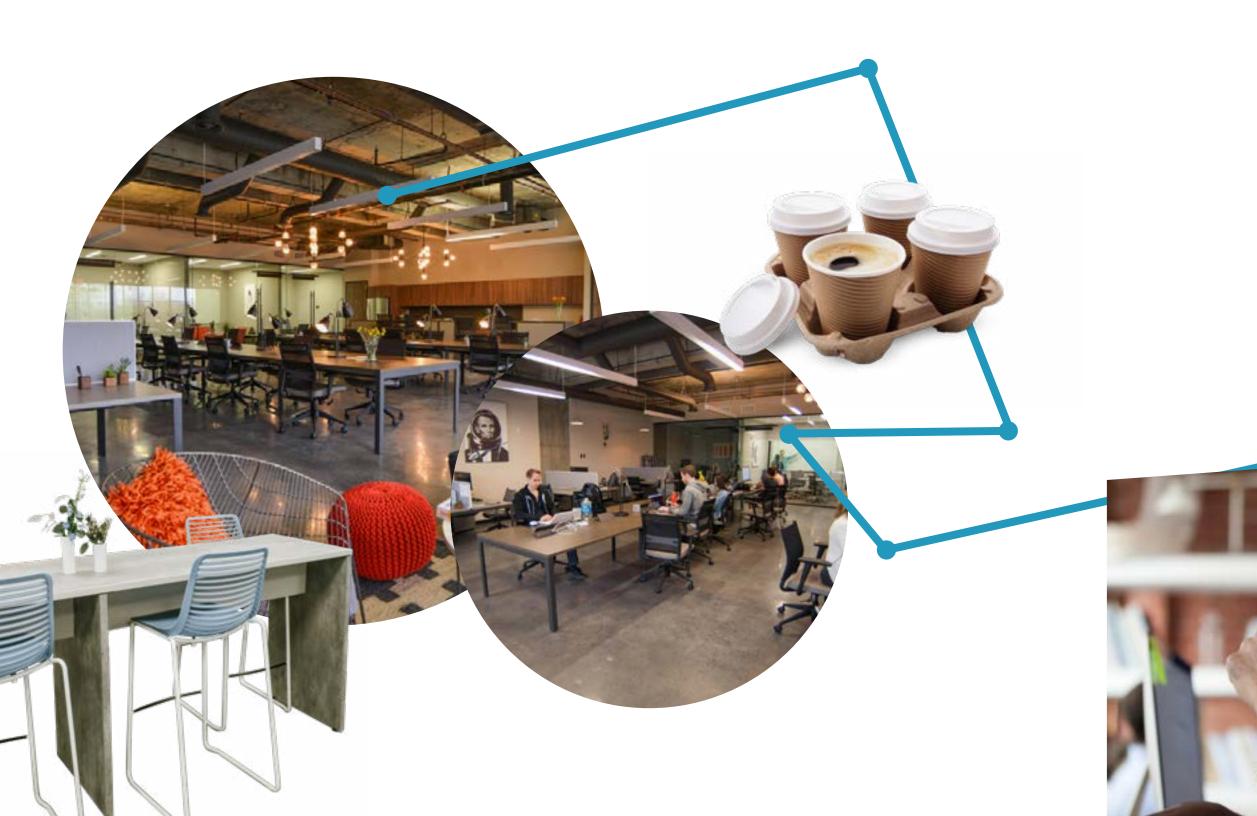

COCO at Bell Works

Offering everything from individual desks to full suites, our very own coworking space offers you exactly the space you need.