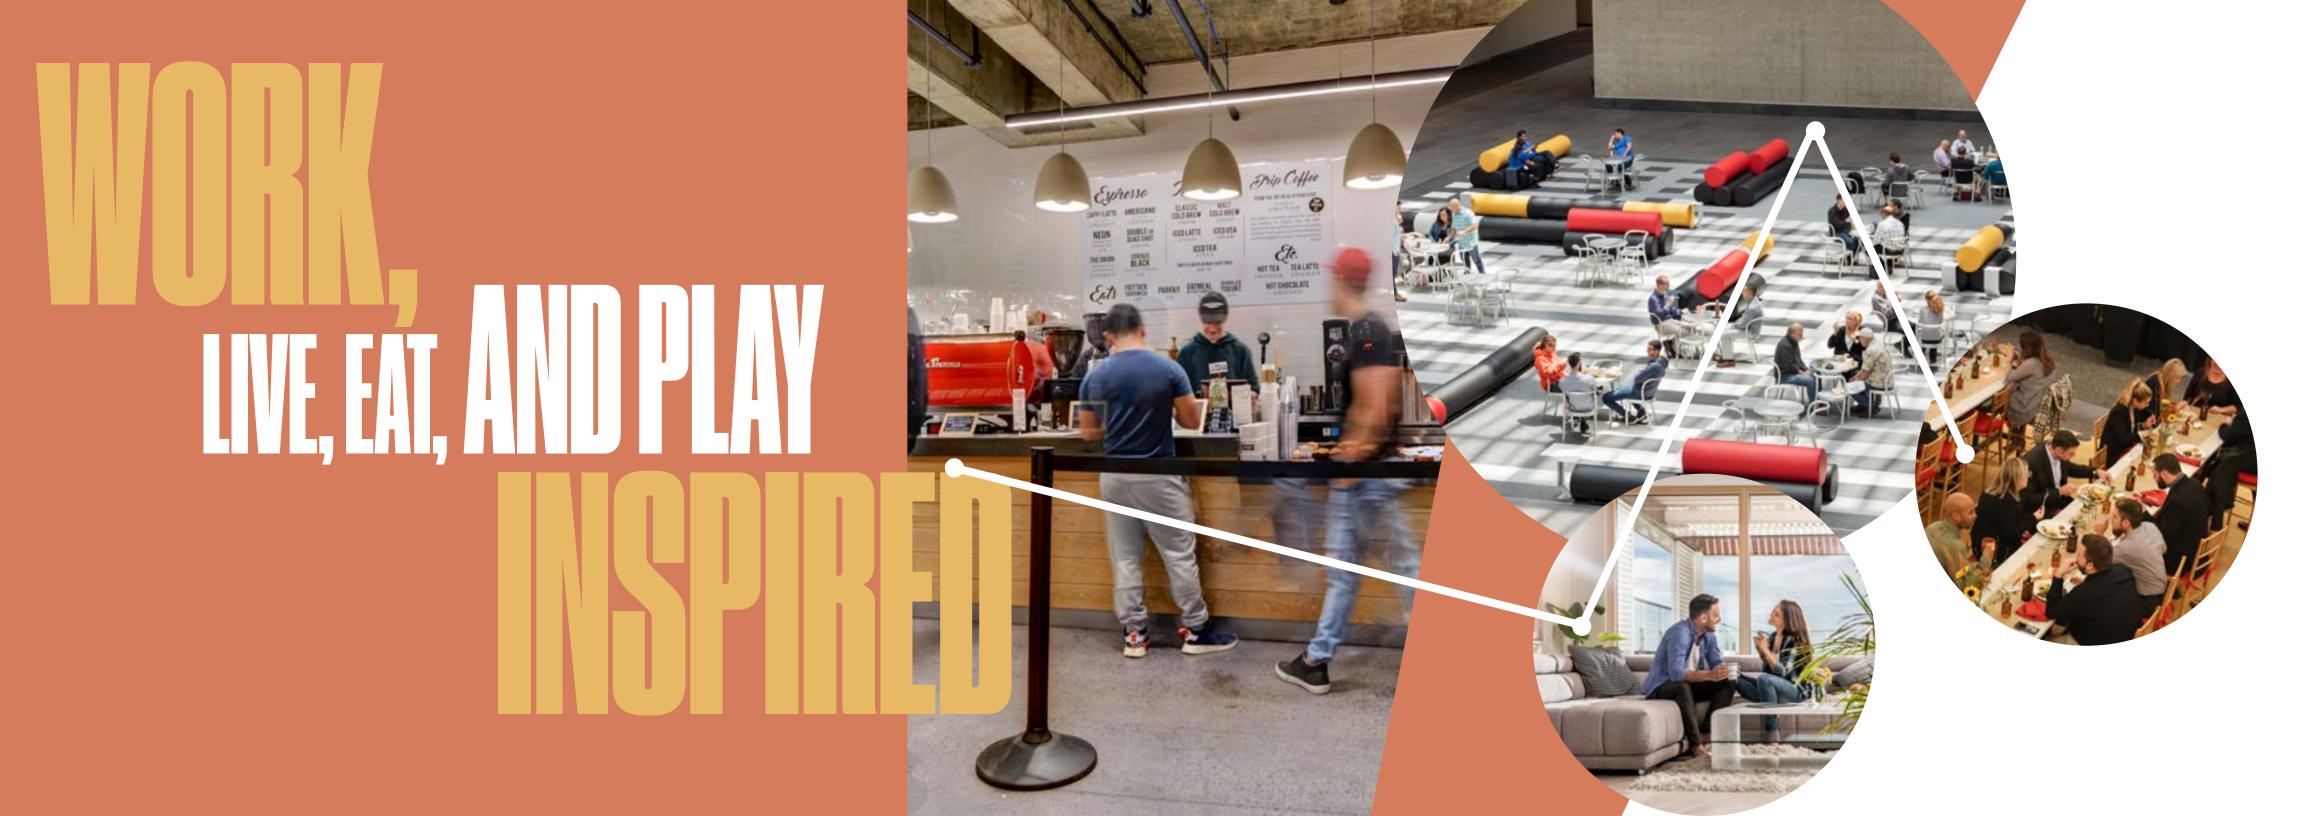

## A self-contained metropolis

The Block is our indoor city street. It's open to the public and lined with places to eat, drink, and shop. Energetic and ever-changing, it's where you can develop your next great idea on a lunchtime walk, run an errand before heading out, or just relax with a drink and some friends.