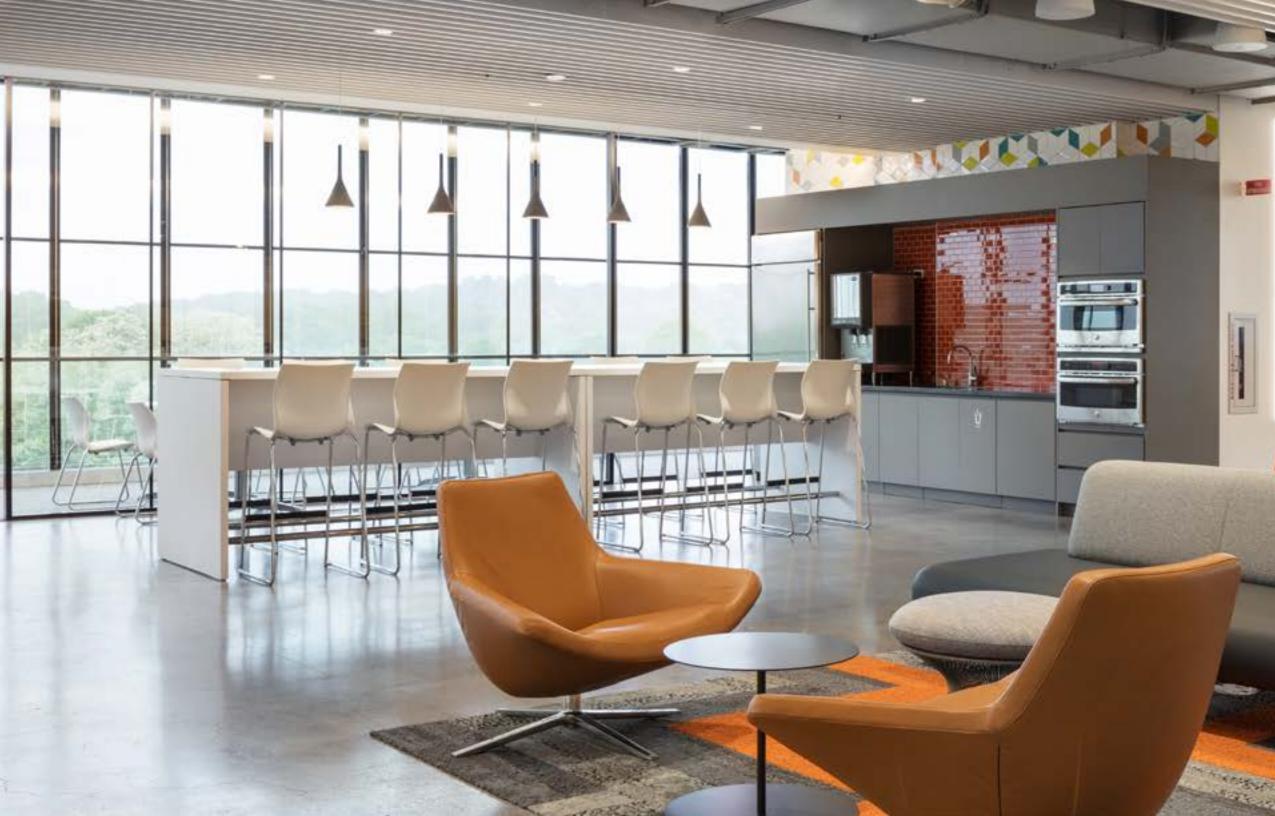

# **Gather** at Bell Works

The expansive and flexible conference center at Bell Works is the ideal environment to bring teams together to facilitate communication and creativity. Adaptable to groups of all sizes, from focused team meetings to company-wide events.