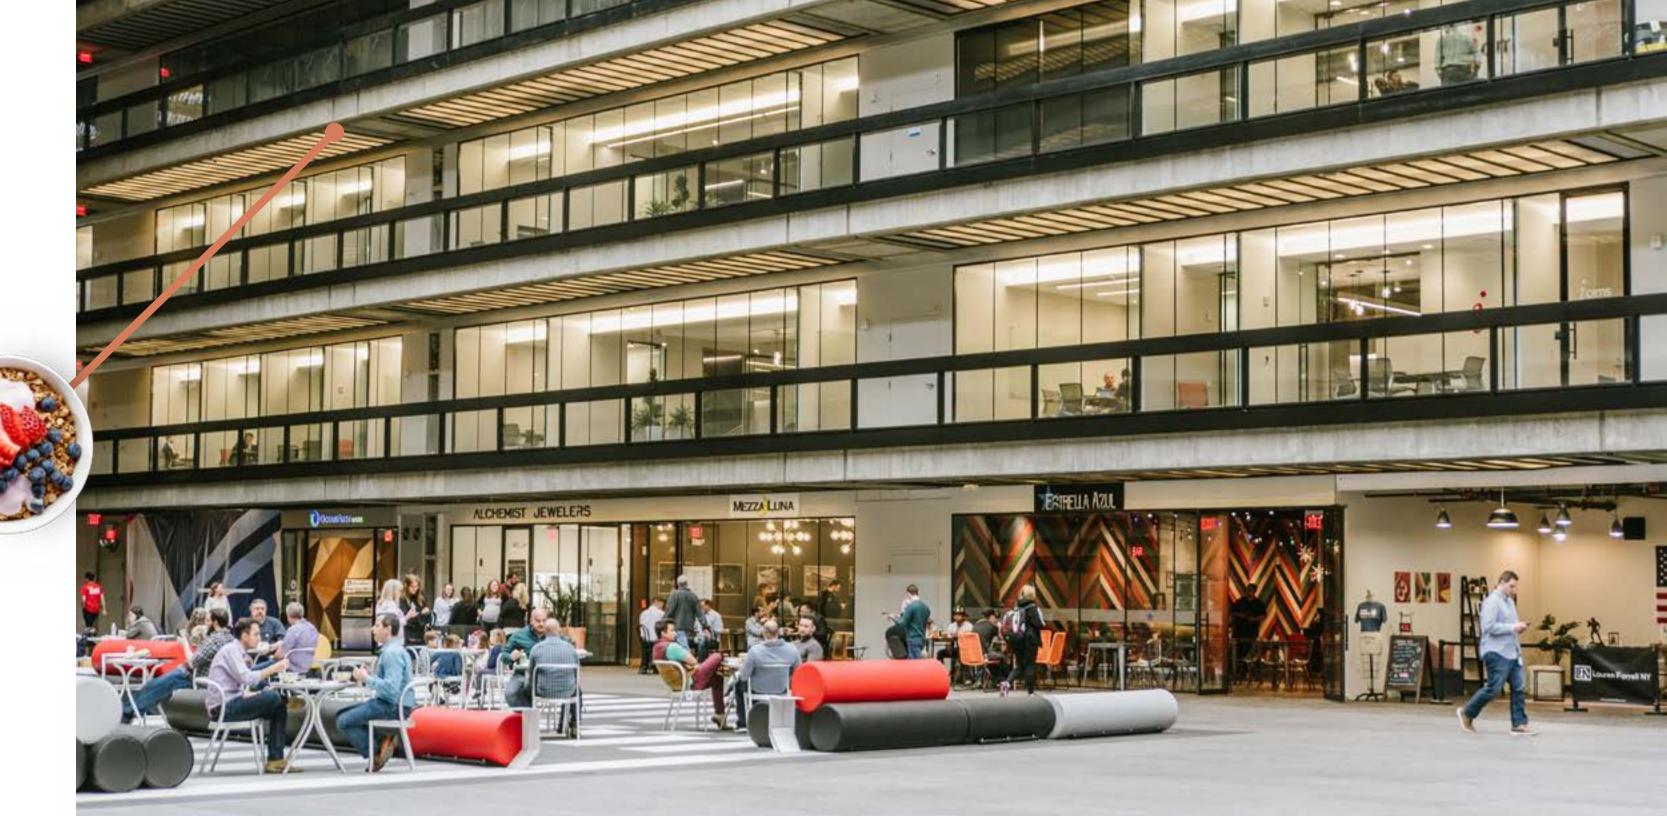

## A self-contained metropolis

The Block is our indoor city street. It's open to the public and lined with places to eat, drink, and shop. Energetic and ever-changing, it's where you can develop your next great idea on a lunchtime walk, run an errand before heading out, or just relax with a drink and some friends.