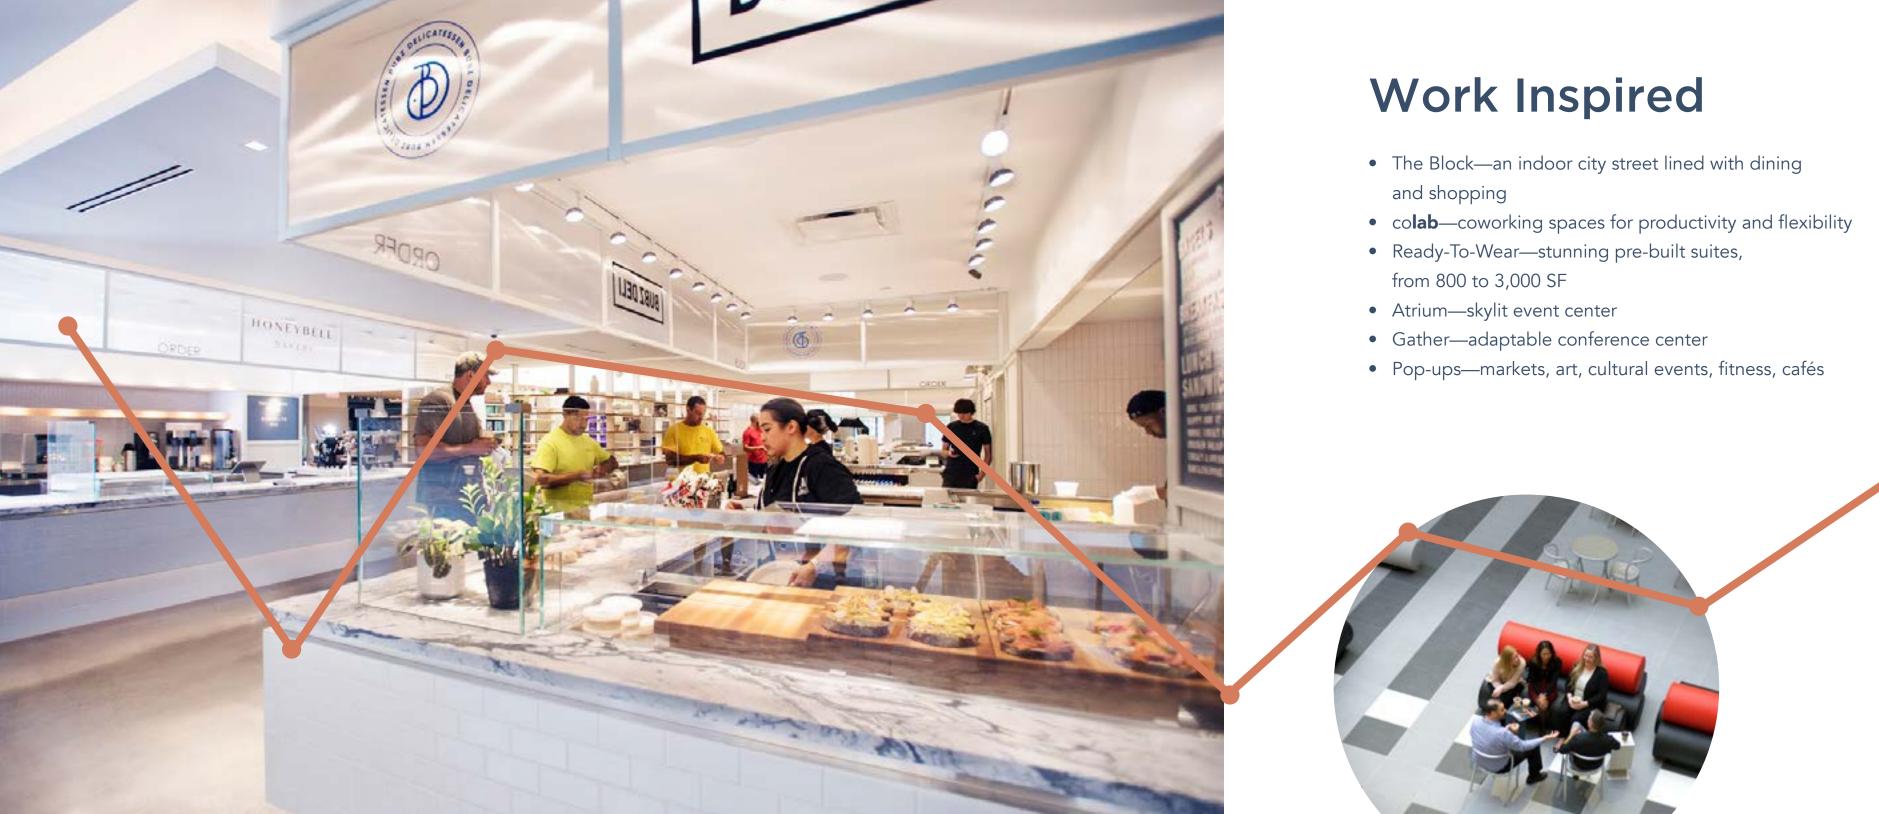

Bell Works New Jersey set a new standard of urbanized and activated office environments. It is a one-of-a-kind destination for business and culture where the public—and our diverse roster of tenants—enjoy a bustling indoor city street lined with dining and shopping. Frequent events like fitness classes and farmer's markets break down barriers, bringing people and ideas to life.

## A self-contained metropolis

The Block is our indoor city street. It's open to the public and lined with places to eat, drink, and shop. Energetic and ever-changing, it's where you can develop your next great idea on a lunchtime walk, run an errand before heading out, or just relax with a drink and some friends.